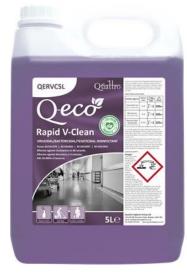

# V-Clean Rapid

## Virucidal/Bactericidal Concentrated Disinfectant

A concentrated virucidal and bactericidal disinfectant that is effective against Coronavirus with a contact time of only 60 seconds.

Effective against enveloped and non-enveloped virus, including Norovirus.

#### **USES**

V-Clean Rapid is a proven virucidal, bactericidal and yeasticidal disinfectant which is suitable on all surfaces that are washable.

V-Clean Rapid is ideal for all types of industries including Care Homes, Kitchens, Food Industry, Bars, Restaurants, Gyms, Hotels, office cleaning and general cleaning.